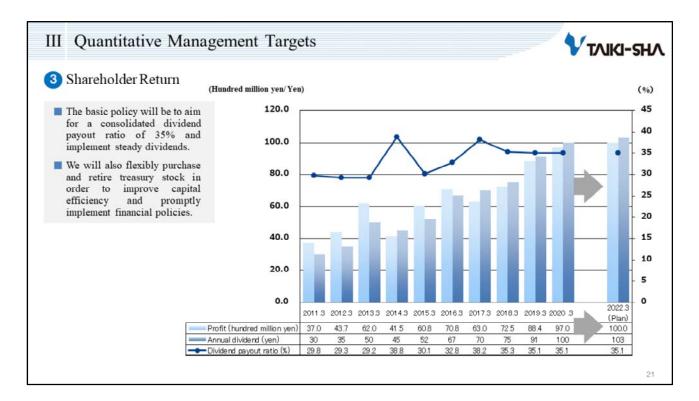

| 20                             |

I will now explain our investment plan on page 20.

Under this Mid-Term Business Plan, aiming for the sustained growth of the Company and the enhancement of corporate value in the medium- to long-term, we plan to make 200 hundred million yen in investments over the 3-year period from FY2019 to FY2021 under the above-listed themes.

We have set three principal investment themes. Firstly, "reinforcement of technological development and promotion of initiatives into new businesses"; secondly, "Enhancement of productivity through utilization of IT and human resource development"; and thirdly, "Capital investments such as M&As."



Finally, please see page 21.

Regarding our dividend policy, Taikisha will maintain the basic policy to aim for a consolidated dividend payout ratio of 35% and implement steady dividends.

Assuming that Taikisha will achieve the 97 hundred million yen target for profit attributable to owners of parent in the fiscal year ending March 31, 2020, the annual dividend per share for the said fiscal year is expected to exceed 100 yen per share.

We will also flexibly purchase and retire treasury stock in order to improve capital efficiency and promptly implement financial policies.

This concludes my briefing on Taikisha's new Mid-Term Business Plan. We would like to ask our stakeholders for their continued support and encouragement of Taikisha's management.